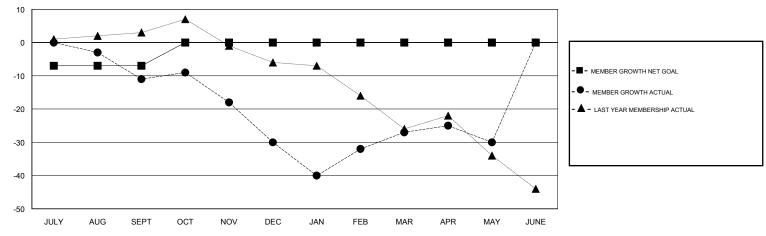

#### GMT CA

| Clubs<br>RESULTS FOR 2018-2019 |   |   |   | Members<br>RESULTS FOR 2018-2019 |    |    |    |  |
|--------------------------------|---|---|---|----------------------------------|----|----|----|--|
|                                |   |   |   |                                  |    |    |    |  |
| JULY/AUG/SEPT                  | 0 | 0 | 0 | JULY/AUG/SEPT                    | -7 | 18 | 26 |  |
| OCT/NOV/DEC                    | 0 | 0 | 0 | OCT/NOV/DEC                      | 7  | 27 | 43 |  |
| JAN/FEB/MAR                    | 0 | 0 | 0 | JAN/FEB/MAR                      | 0  | 32 | 27 |  |
| APR/MAY/JUNE                   | 0 | 0 | 0 | APR/MAY/JUNE                     | 0  | 34 | 32 |  |

## GOALS AND ACTUAL MEMBERS CUMULATIVE

| DROPPED CLUBS: 0 |     | 31 CLUBS OF 49 ADDED 1 OR MORE<br>NEW MEMBERS | GENDER DISTRIBUTION           MALE         770 (67.31%)           FEMALE         374 (32.69%) |     |
|------------------|-----|-----------------------------------------------|-----------------------------------------------------------------------------------------------|-----|
| DROPPED MEMBERS  |     |                                               | Women Percentage Fiscal Year Goal: 34%                                                        |     |
| DECEASED         | 7   | CLICK HERE FOR CUMULATIVE                     | TOTAL FAMILY UNIT MEMBERS                                                                     | 243 |
| CLUB CANCELLED   | 0   | MEMBERSHIP DATA                               |                                                                                               | 100 |
| OTHER 121        |     |                                               | FAMILY MEMBERS PAYING HALF DUES                                                               | 122 |
| TOTAL            | 128 |                                               |                                                                                               |     |